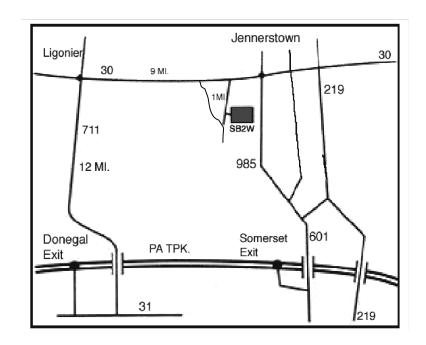

## **DIRECTIONS TO LAKE GLORIA**

Camp is located in the Laurel Highlands about 50 miles east of Pittsburgh, PA near U.S. Route 30 between Jennerstown and Ligonier.

## From the West

- → Take the Pennsylvania Turnpike (76) to the Donegal Exit (#9)
- → Take Route 711 North to Ligonier
- → Take Route 30 East for nine miles
- Right (at SB2W sign) on Keysertown Road across from Sliding Rock Golf Course
- → Left on Willison Road before the one lane bridge
- → Camp is located on the right through the stone gate.

## From the East

- Take Pennsylvania Turnpike (76) to the Somerset Exit # 110 (former Exit # 10)
- → Take Route 601 North to its junction with Route 985
- → Continue North on Route 985 to Jennerstown
- → Left on Route 30 for 1.2 miles
- → Left (at camp sign) on Willison Road
- → Camp is one mile on the left through the stone gate.